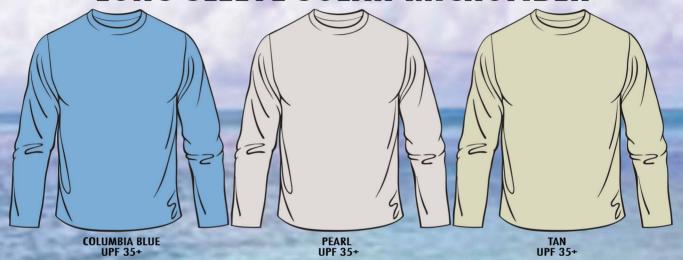

## SHORT SLEEVE SOLAR MICROFIBER

#### Must order 6 pieces of same design and shirt color

\* The large design prints on back of shirt and the SBR logo prints on front left chest of shirt.

Short Sleeve Solar Microfiber: \$27.99 Must Order By May 10, 2018

For more information about your custom crew appared please call Camelo Rogers at 304-465-2829 or Email: Summit.program@scouting.org

SHIRT COLORS REPRESENTED HERE ARE ONLY AN APPROXIMATION OF ACTUAL SHIRT COLOR.