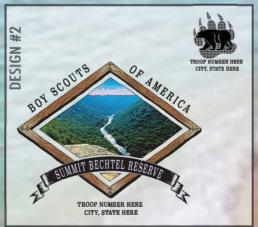

America in the United States and / or other countries. Manufactured under

license. All rights reserved.

| Moisture Wickin                                                                               | g Custom Crew Tees Ord                                                                                                | er Form         | REG CODE:<br>Arrival Dat              | te to SBR:                              |                                              |  |
|-----------------------------------------------------------------------------------------------|-----------------------------------------------------------------------------------------------------------------------|-----------------|---------------------------------------|-----------------------------------------|----------------------------------------------|--|
| NAME                                                                                          |                                                                                                                       |                 |                                       |                                         |                                              |  |
| ADDRESS                                                                                       |                                                                                                                       |                 |                                       |                                         |                                              |  |
| CITY                                                                                          | STATE                                                                                                                 |                 |                                       | ZIP                                     |                                              |  |
| E-MAIL ADDRESS                                                                                | DAYTIME TELEPHONE ( )                                                                                                 |                 |                                       |                                         |                                              |  |
| SHIP TO:                                                                                      | _                                                                                                                     | ATTIME TEELTIN  | , , , , , , , , , , , , , , , , , , , |                                         |                                              |  |
| NAME                                                                                          |                                                                                                                       |                 |                                       |                                         |                                              |  |
| ADDRESS                                                                                       |                                                                                                                       |                 |                                       |                                         |                                              |  |
| CITY<br>CREDIT CARD II                                                                        | STATE NFORMATION:                                                                                                     |                 |                                       | ZIP                                     |                                              |  |
| VISA                                                                                          | MASTERCARD                                                                                                            |                 | DISCOVER                              |                                         |                                              |  |
| CARD NUMBER                                                                                   | EXPIRATION DATE                                                                                                       |                 |                                       |                                         |                                              |  |
| CARDHOLDER'S NAME                                                                             | VINC OUSTON OREW TE                                                                                                   | F.C.            |                                       |                                         |                                              |  |
| MOISTURE WIG                                                                                  | KING CUSTOM CREW TE                                                                                                   | <del>-81</del>  |                                       |                                         | / /                                          |  |
| ORDER DATE                                                                                    | DATE RECEIVED                                                                                                         | (TO BE FILLED I | N BY SUMMIT BECH                      |                                         | <u>/ /                                  </u> |  |
| DESIGN # PRINT PREFERENCE                                                                     | Single Sided Left Chest Print                                                                                         | #1              | #2                                    | #3                                      | #4                                           |  |
| (CIRCLE ONE)                                                                                  | Single Sided Front Center Print                                                                                       | #1<br>#1        | #2<br>#2                              | #3<br>#3                                | #4<br>#4                                     |  |
|                                                                                               | Two Sided Print Left Chest/Full Back Two Sided Print Front Center/Full Back                                           | #1              | #2<br>#2                              | #3                                      | # <b>4</b>                                   |  |
| SHIRT COLOR- (CIRCLE ONE)                                                                     | SS Colors:                                                                                                            | TAN             | PEARL                                 | COLU                                    | MBIA BLUE                                    |  |
| IF YOUR CHOICE IS NOT AVAILABLE A<br>OF PRINTING YOU WILL BE CONTACT<br>A SECOND COLOR CHOICE |                                                                                                                       | TAN             | PEARL                                 | COLU                                    | COLUMBIA BLUE                                |  |
| HOW MANY SS OF EACH SIZE?                                                                     | X-SMALL SMALL MEDIU                                                                                                   | M LARGE         | X-LARGE                               | XX-LARGE                                | X XX-LARGE                                   |  |
| HOW MANY LS OF EACH SIZE?                                                                     | X-SMALL SMALL MEDIU                                                                                                   | M LARGE         | X-LARGE                               | XX-LARGE                                | X XX-LARGE                                   |  |
| -                                                                                             |                                                                                                                       | pping           |                                       | _                                       |                                              |  |
| TOTAL NUMBER OF SHIRTS (MINIMUM OF 6 SHIRTS) STANDARD SHIPPING ON ALL ORDE                    | (*) \$ (+) \$                                                                                                         | = [             |                                       | TOTAL (PLUS SHIPPIN D SHIPPING ON ALL C | G AND TAX)<br>ORDERS \$20.00 TOTAL           |  |
| WHAT WOULD Y                                                                                  | OU LIKE US TO PRINT O                                                                                                 | N YOUR S        | HIRTS?                                |                                         |                                              |  |
| LINE 1- ALL CAPS PLEASE (2                                                                    | 5 CHARACTERS MAX)                                                                                                     |                 |                                       |                                         |                                              |  |
| LINE 2- ALL CAPS PLEASE (4                                                                    | 5 CHARACTERS MAX)                                                                                                     |                 |                                       |                                         |                                              |  |
| LINE 3 (OPTIONAL)- ALL CAP                                                                    | S PLEASE (45 CHARACTERS MAX)                                                                                          |                 |                                       |                                         |                                              |  |
| <b>CUSTOMER WILL RECEIVE A</b>                                                                | WED BY OUR STAFF AND ANY DESIGN IMPR<br>N ORDER CONFIRMATION FROM SUMMIT BE<br>N APPROVAL, THE ORDER WILL THEN BE SEI | CHTEL RESERVE   |                                       |                                         |                                              |  |
| YOUR E-MAIL ADDRESS                                                                           |                                                                                                                       |                 |                                       |                                         |                                              |  |