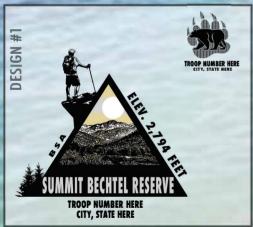

America in the United States and / or other countries. Manufactured under

license. All rights reserved.

| Moisture Wickin                                                                               | g Custom Crew Tees Ord                                                                                                | er Form         | REG CODE:<br>Arrival Dat              | te to SBR:                              |                                              |  |
|-----------------------------------------------------------------------------------------------|-----------------------------------------------------------------------------------------------------------------------|-----------------|---------------------------------------|-----------------------------------------|----------------------------------------------|--|
| NAME                                                                                          |                                                                                                                       |                 |                                       |                                         |                                              |  |
| ADDRESS                                                                                       |                                                                                                                       |                 |                                       |                                         |                                              |  |
| CITY                                                                                          | STATE                                                                                                                 |                 |                                       | ZIP                                     |                                              |  |
| E-MAIL ADDRESS                                                                                | DAYTIME TELEPHONE ( )                                                                                                 |                 |                                       |                                         |                                              |  |
| SHIP TO:                                                                                      | _                                                                                                                     | ATTIME TEELTIN  | , , , , , , , , , , , , , , , , , , , |                                         |                                              |  |
| NAME                                                                                          |                                                                                                                       |                 |                                       |                                         |                                              |  |
| ADDRESS                                                                                       |                                                                                                                       |                 |                                       |                                         |                                              |  |
| CITY<br>CREDIT CARD II                                                                        | STATE NFORMATION:                                                                                                     |                 |                                       | ZIP                                     |                                              |  |
| VISA                                                                                          | MASTERCARD                                                                                                            |                 | DISCOVER                              |                                         |                                              |  |
| CARD NUMBER                                                                                   | EXPIRATION DATE                                                                                                       |                 |                                       |                                         |                                              |  |
| CARDHOLDER'S NAME                                                                             | VINC OUSTON OREW TE                                                                                                   | F.C.            |                                       |                                         |                                              |  |
| MOISTURE WIG                                                                                  | KING CUSTOM CREW TE                                                                                                   | <del>-81</del>  |                                       |                                         | / /                                          |  |
| ORDER DATE                                                                                    | DATE RECEIVED                                                                                                         | (TO BE FILLED I | N BY SUMMIT BECH                      |                                         | <u>/ /                                  </u> |  |
| DESIGN # PRINT PREFERENCE                                                                     | Single Sided Left Chest Print                                                                                         | #1              | #2                                    | #3                                      | #4                                           |  |
| (CIRCLE ONE)                                                                                  | Single Sided Front Center Print                                                                                       | #1<br>#1        | #2<br>#2                              | #3<br>#3                                | #4<br>#4                                     |  |
|                                                                                               | Two Sided Print Left Chest/Full Back Two Sided Print Front Center/Full Back                                           | #1              | #2<br>#2                              | #3                                      | # <b>4</b>                                   |  |
| SHIRT COLOR- (CIRCLE ONE)                                                                     | SS Colors:                                                                                                            | TAN             | PEARL                                 | COLU                                    | MBIA BLUE                                    |  |
| IF YOUR CHOICE IS NOT AVAILABLE A<br>OF PRINTING YOU WILL BE CONTACT<br>A SECOND COLOR CHOICE |                                                                                                                       | TAN             | PEARL                                 | COLU                                    | COLUMBIA BLUE                                |  |
| HOW MANY SS OF EACH SIZE?                                                                     | X-SMALL SMALL MEDIU                                                                                                   | M LARGE         | X-LARGE                               | XX-LARGE                                | X XX-LARGE                                   |  |
| HOW MANY LS OF EACH SIZE?                                                                     | X-SMALL SMALL MEDIU                                                                                                   | M LARGE         | X-LARGE                               | XX-LARGE                                | X XX-LARGE                                   |  |
| -                                                                                             |                                                                                                                       | pping           |                                       | _                                       |                                              |  |
| TOTAL NUMBER OF SHIRTS (MINIMUM OF 6 SHIRTS) STANDARD SHIPPING ON ALL ORDE                    | (*) \$ (+) \$                                                                                                         | = [             |                                       | TOTAL (PLUS SHIPPIN D SHIPPING ON ALL C | G AND TAX)<br>ORDERS \$20.00 TOTAL           |  |
| WHAT WOULD Y                                                                                  | OU LIKE US TO PRINT O                                                                                                 | N YOUR S        | HIRTS?                                |                                         |                                              |  |
| LINE 1- ALL CAPS PLEASE (2                                                                    | 5 CHARACTERS MAX)                                                                                                     |                 |                                       |                                         |                                              |  |
| LINE 2- ALL CAPS PLEASE (4                                                                    | 5 CHARACTERS MAX)                                                                                                     |                 |                                       |                                         |                                              |  |
| LINE 3 (OPTIONAL)- ALL CAP                                                                    | S PLEASE (45 CHARACTERS MAX)                                                                                          |                 |                                       |                                         |                                              |  |
| <b>CUSTOMER WILL RECEIVE A</b>                                                                | WED BY OUR STAFF AND ANY DESIGN IMPR<br>N ORDER CONFIRMATION FROM SUMMIT BE<br>N APPROVAL, THE ORDER WILL THEN BE SEI | CHTEL RESERVE   |                                       |                                         |                                              |  |
| YOUR E-MAIL ADDRESS                                                                           |                                                                                                                       |                 |                                       |                                         |                                              |  |