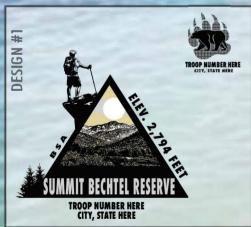

### Must order 6 pieces of same design and shirt color

\* The large design prints on back of shirt and the SBR logo prints on front left chest of shirt.

Long Sleeve Solar Microfiber:

\$27.99 Must Order By May 10, 2018