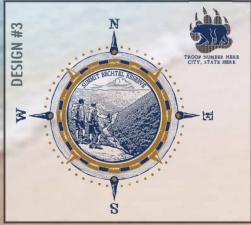

### Must order 6 pieces of same design and shirt color

\* The large design prints on back of shirt and the SBR logo prints on front left chest of shirt.

Long Sleeve Solar Microfiber:

\$27.99 Must Order By May 10, 2018