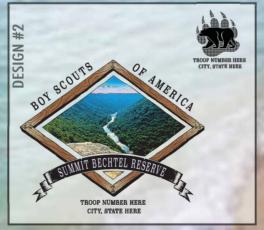

### Must order 6 pieces of same design and shirt color

\* The large design prints on back of shirt and the SBR logo prints on front left chest of shirt.

Long Sleeve Solar Microfiber:

\$27.99 Must Order By May 10, 2018