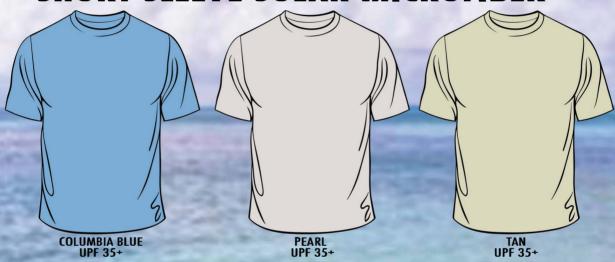

## SHORT SLEEVE SOLAR MICROFIBER

#### Must order 6 pieces of same design and shirt color

\* The large design prints on back of shirt and the SBR logo prints on front left chest of shirt.

Short Sleeve Solar Microfiber: \$27.99 Must Order By May 10, 2018

For more information about your custom crew appared please call Camelo Rogers at 304-465-2829 or Email: Summit.program@scouting.org

SHIRT COLORS REPRESENTED HERE ARE ONLY AN APPROXIMATION OF ACTUAL SHIRT COLOR.