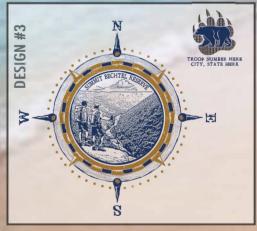

America in the United States and / or other countries. Manufactured under

license. All rights reserved.

| Moisture Wickin                                                                               | g Custom Crew Tees Ord                                                                                                | er Form         | REG CODE:<br>Arrival Dat              | te to SBR:                              |                                              |  |
|-----------------------------------------------------------------------------------------------|-----------------------------------------------------------------------------------------------------------------------|-----------------|---------------------------------------|-----------------------------------------|----------------------------------------------|--|
| NAME                                                                                          |                                                                                                                       |                 |                                       |                                         |                                              |  |
| ADDRESS                                                                                       |                                                                                                                       |                 |                                       |                                         |                                              |  |
| CITY                                                                                          | STATE                                                                                                                 |                 |                                       | ZIP                                     |                                              |  |
| E-MAIL ADDRESS                                                                                | DAYTIME TELEPHONE ( )                                                                                                 |                 |                                       |                                         |                                              |  |
| SHIP TO:                                                                                      | _                                                                                                                     | ATTIME TEELTIN  | , , , , , , , , , , , , , , , , , , , |                                         |                                              |  |
| NAME                                                                                          |                                                                                                                       |                 |                                       |                                         |                                              |  |
| ADDRESS                                                                                       |                                                                                                                       |                 |                                       |                                         |                                              |  |
| CITY<br>CREDIT CARD II                                                                        | STATE NFORMATION:                                                                                                     |                 |                                       | ZIP                                     |                                              |  |
| VISA                                                                                          | MASTERCARD                                                                                                            |                 | DISCOVER                              |                                         |                                              |  |
| CARD NUMBER                                                                                   | EXPIRATION DATE                                                                                                       |                 |                                       |                                         |                                              |  |
| CARDHOLDER'S NAME                                                                             | VINC OUSTON OREW TE                                                                                                   | F.C.            |                                       |                                         |                                              |  |
| MOISTURE WIG                                                                                  | KING CUSTOM CREW TE                                                                                                   | <del>-81</del>  |                                       |                                         | / /                                          |  |
| ORDER DATE                                                                                    | DATE RECEIVED                                                                                                         | (TO BE FILLED I | N BY SUMMIT BECH                      |                                         | <u>/ /                                  </u> |  |
| DESIGN # PRINT PREFERENCE                                                                     | Single Sided Left Chest Print                                                                                         | #1              | #2                                    | #3                                      | #4                                           |  |
| (CIRCLE ONE)                                                                                  | Single Sided Front Center Print                                                                                       | #1<br>#1        | #2<br>#2                              | #3<br>#3                                | #4<br>#4                                     |  |
|                                                                                               | Two Sided Print Left Chest/Full Back Two Sided Print Front Center/Full Back                                           | #1              | #2<br>#2                              | #3                                      | # <b>4</b>                                   |  |
| SHIRT COLOR- (CIRCLE ONE)                                                                     | SS Colors:                                                                                                            | TAN             | PEARL                                 | COLU                                    | MBIA BLUE                                    |  |
| IF YOUR CHOICE IS NOT AVAILABLE A<br>OF PRINTING YOU WILL BE CONTACT<br>A SECOND COLOR CHOICE |                                                                                                                       | TAN             | PEARL                                 | COLU                                    | COLUMBIA BLUE                                |  |
| HOW MANY SS OF EACH SIZE?                                                                     | X-SMALL SMALL MEDIU                                                                                                   | M LARGE         | X-LARGE                               | XX-LARGE                                | X XX-LARGE                                   |  |
| HOW MANY LS OF EACH SIZE?                                                                     | X-SMALL SMALL MEDIU                                                                                                   | M LARGE         | X-LARGE                               | XX-LARGE                                | X XX-LARGE                                   |  |
| -                                                                                             |                                                                                                                       | pping           |                                       | _                                       |                                              |  |
| TOTAL NUMBER OF SHIRTS (MINIMUM OF 6 SHIRTS) STANDARD SHIPPING ON ALL ORDE                    | (*) \$ (+) \$                                                                                                         | = [             |                                       | TOTAL (PLUS SHIPPIN D SHIPPING ON ALL C | G AND TAX)<br>ORDERS \$20.00 TOTAL           |  |
| WHAT WOULD Y                                                                                  | OU LIKE US TO PRINT O                                                                                                 | N YOUR S        | HIRTS?                                |                                         |                                              |  |
| LINE 1- ALL CAPS PLEASE (2                                                                    | 5 CHARACTERS MAX)                                                                                                     |                 |                                       |                                         |                                              |  |
| LINE 2- ALL CAPS PLEASE (4                                                                    | 5 CHARACTERS MAX)                                                                                                     |                 |                                       |                                         |                                              |  |
| LINE 3 (OPTIONAL)- ALL CAP                                                                    | S PLEASE (45 CHARACTERS MAX)                                                                                          |                 |                                       |                                         |                                              |  |
| <b>CUSTOMER WILL RECEIVE A</b>                                                                | WED BY OUR STAFF AND ANY DESIGN IMPR<br>N ORDER CONFIRMATION FROM SUMMIT BE<br>N APPROVAL, THE ORDER WILL THEN BE SEI | CHTEL RESERVE   |                                       |                                         |                                              |  |
| YOUR E-MAIL ADDRESS                                                                           |                                                                                                                       |                 |                                       |                                         |                                              |  |