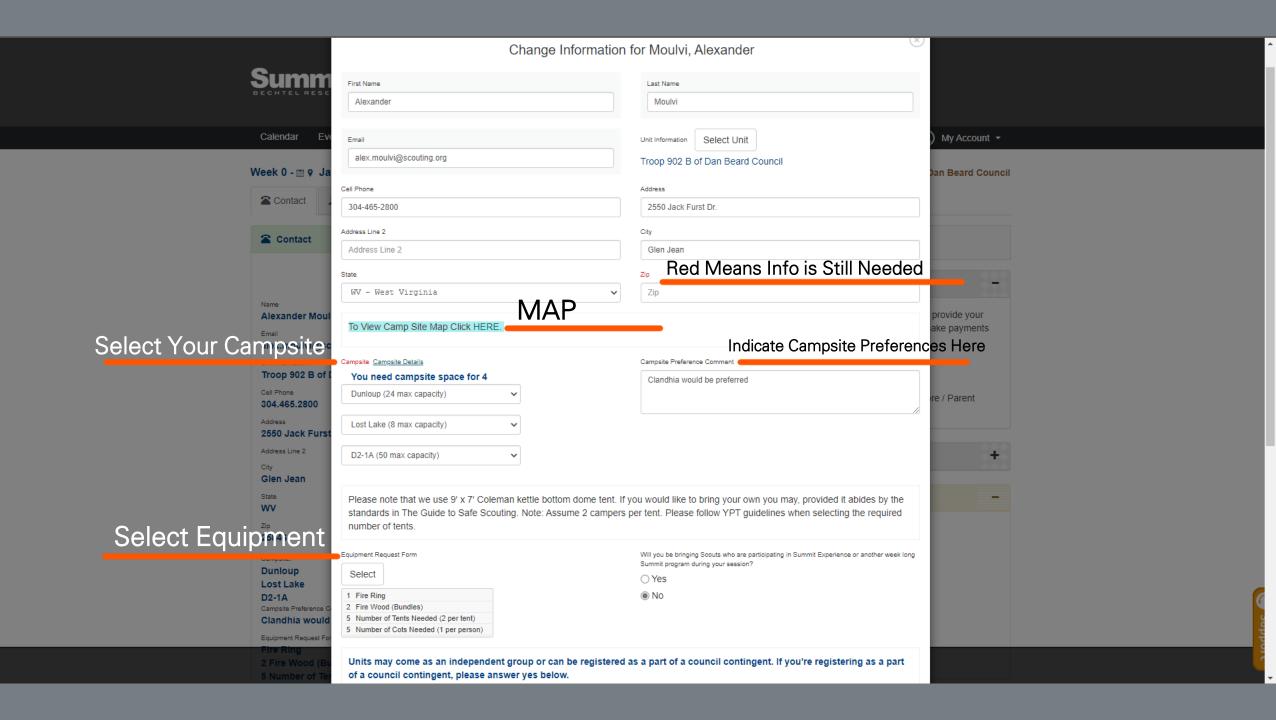

| ງຽ | Week 0 -                                                                                                                           | 9991583                                                                                                                                         | 312           |
|----|------------------------------------------------------------------------------------------------------------------------------------|-------------------------------------------------------------------------------------------------------------------------------------------------|---------------|
|    | Contact                                                                                                                            | Registration booked Jun 11, 2020 at 07:30 PM.                                                                                                   |               |
|    | Update Information                                                                                                                 | Required Information is missing                                                                                                                 |               |
|    | Name<br>Alexander Moulvi                                                                                                           | Contact: Click Update Information to complete missing information<br>Participant (4): Click on Participants Tab to complete missing information |               |
|    | Email<br>alex.moulvi@scouting.org                                                                                                  |                                                                                                                                                 | Parent Portal |
|    | Unit Information                                                                                                                   | Parent Portal                                                                                                                                   |               |
|    | Cell Phone Address Address Line 2                                                                                                  | Event Participant Summary                                                                                                                       | ÷.            |
|    | City                                                                                                                               |                                                                                                                                                 |               |
|    | State                                                                                                                              | Attachments                                                                                                                                     | Þ             |
|    | Zip                                                                                                                                | E set de set de                                                                                                                                 |               |
|    | Campsite. Campsite Details                                                                                                         | Event Contacts                                                                                                                                  | Þ             |
|    | Equipment Request Form                                                                                                             |                                                                                                                                                 |               |
|    | Will you be bringing Scouts who are participating in Summit Experience or another week long Summit program during<br>your session? |                                                                                                                                                 |               |
|    | Are you interested in doing a Service Project while you are at Scout Camp?                                                         |                                                                                                                                                 |               |
|    | Are you registering a council contingent?                                                                                          |                                                                                                                                                 |               |