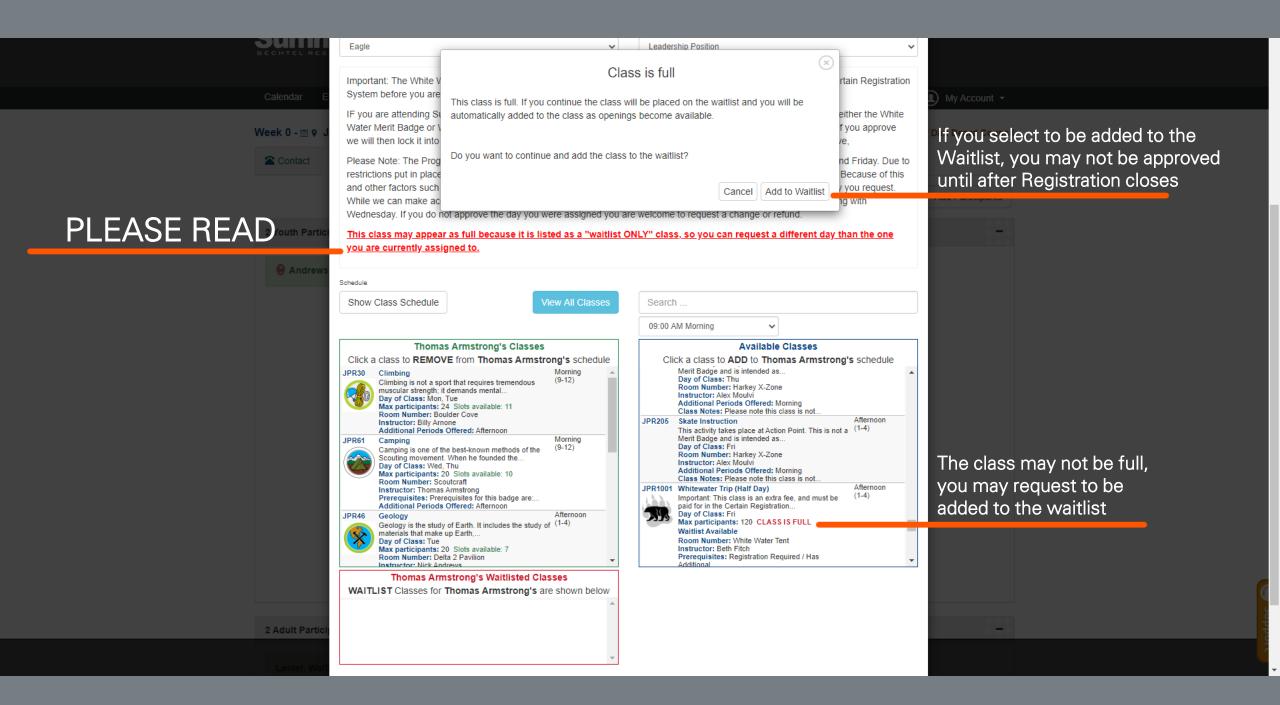

mportant: The White Water Merit badge and White Water Half-Day Trip are an extra fee, and must be paid for in the Certain Registration System before you are added to the roster here.

IF you are attending Summit via our Council partnership you will only have to select that you would like to participate in either the White Water Merit Badge or White Water Trip. You will then be placed on a waitlist. We will assign you to a particular day and if you approve we will then lock it into your schedule. Payment for these activities would then be due at registration on the day you arrive,

## Important Information

Please Note: The Program Schedule lists the Full Day White Water Merit Badge as being offered on both Wednesday and Friday. Due to restrictions put in place by the third party outfitters we contract with, we are required to impose a hard cap for each day. Because of this and other factors such as river conditions, staffing, outfitter requirements, and state regulations, you may not get the day you request. While we can make accommodations, once we reach the cap for Friday, we will backfill to other days of the week, starting with Wednesday. If you do not approve the day you were assigned you are welcome to request a change or refund.

## This class may appear as full because it is listed as a "waitlist ONLY" class, so you can request a different day than the one you are currently assigned to.

### Click on "Select Classes" to Register for Merit Badges

| Schedule      |             |     |                    | te negleter i |     | <b>J - -</b> |  |  |
|---------------|-------------|-----|--------------------|---------------|-----|--------------|--|--|
| Select Classe | s           |     | 🔠 🚔 CLASS SCHEDULE |               |     |              |  |  |
| Period        | Time        | Mon | Tue                | Wed           | Thu | Fri          |  |  |
| Morning       | 09:00-12:00 |     |                    |               |     |              |  |  |
| Afternoon     | 01:00-04:00 |     |                    |               |     |              |  |  |
| Evening       | 06:00-08:00 |     |                    |               |     |              |  |  |