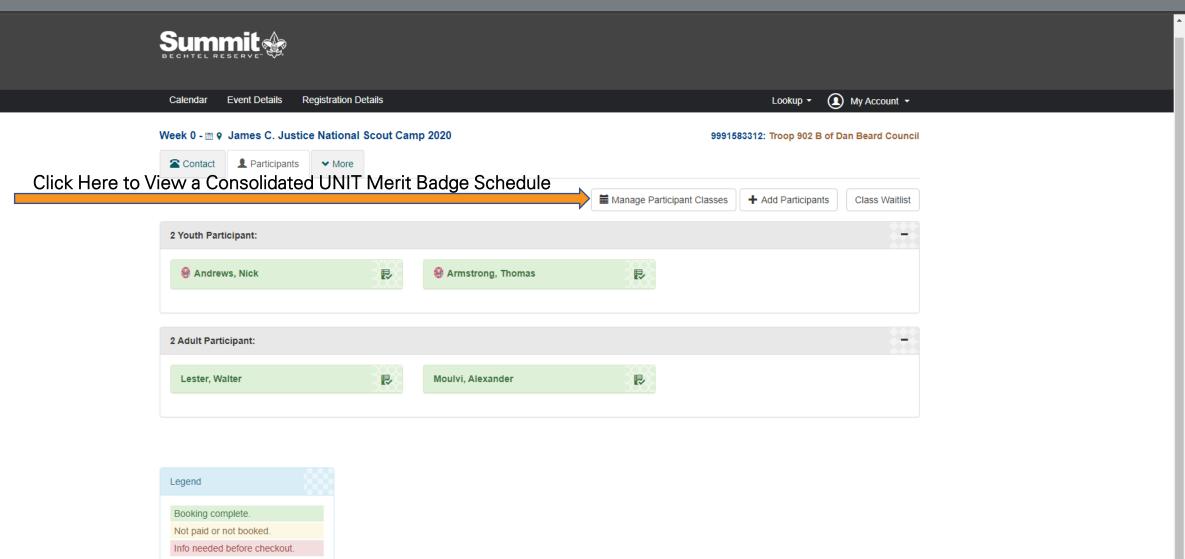

### 9991583312: Troop 902 B of Dan Beard Council Click More to see this drop-down menu Contact L Participants ✓ More Payment Schedule Click Reports for helpful documents Manage Participant Classes + Add Participants 뤔 Reports A Parent Portal 2 Youth Participal... -₽ ₽ Andrews, Nick Armstrong, Thomas 2 Adult Participant: -