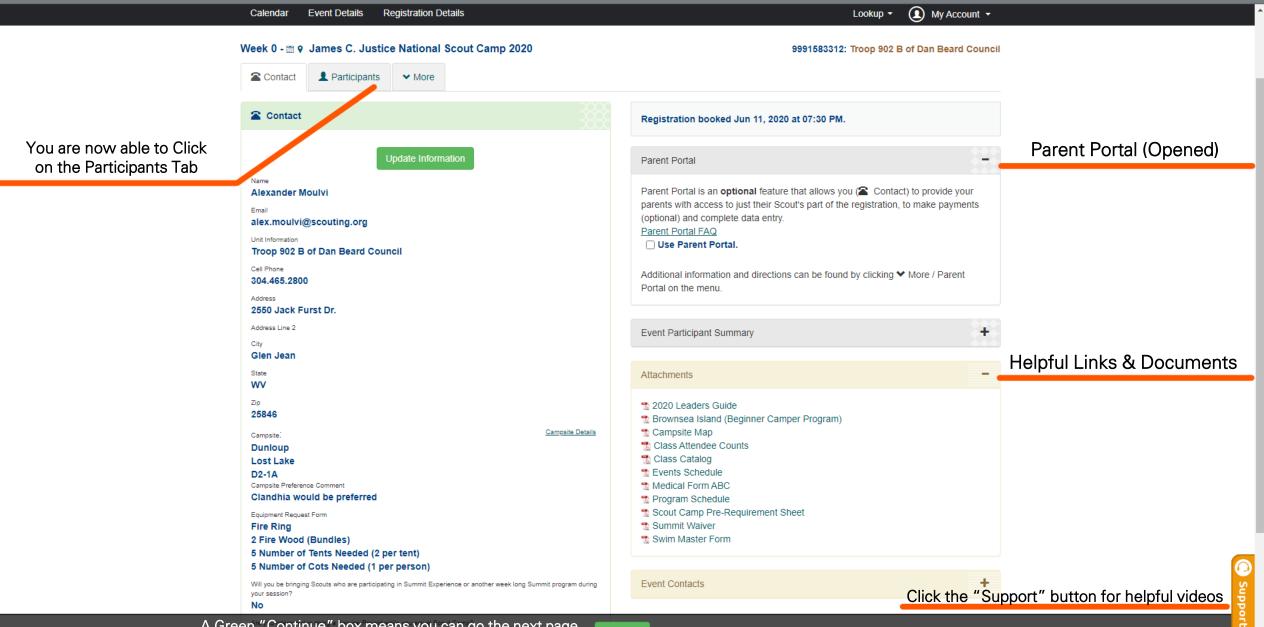

| ງຽ | Week 0 -                                                                                                                           | 9991583                                                                                                                                         | 312           |
|----|------------------------------------------------------------------------------------------------------------------------------------|-------------------------------------------------------------------------------------------------------------------------------------------------|---------------|
|    | Contact                                                                                                                            | Registration booked Jun 11, 2020 at 07:30 PM.                                                                                                   |               |
|    | Update Information                                                                                                                 | Required Information is missing                                                                                                                 |               |
|    | Name<br>Alexander Moulvi                                                                                                           | Contact: Click Update Information to complete missing information<br>Participant (4): Click on Participants Tab to complete missing information |               |
|    | Email<br>alex.moulvi@scouting.org                                                                                                  |                                                                                                                                                 | Parent Portal |
|    | Unit Information                                                                                                                   | Parent Portal                                                                                                                                   |               |
|    | Cell Phone Address Address Line 2                                                                                                  | Event Participant Summary                                                                                                                       | ÷.            |
|    | City                                                                                                                               |                                                                                                                                                 |               |
|    | State                                                                                                                              | Attachments                                                                                                                                     | Þ             |
|    | Zip                                                                                                                                | E set de set de                                                                                                                                 |               |
|    | Campsite. Campsite Details                                                                                                         | Event Contacts                                                                                                                                  | Þ             |
|    | Equipment Request Form                                                                                                             |                                                                                                                                                 |               |
|    | Will you be bringing Scouts who are participating in Summit Experience or another week long Summit program during<br>your session? |                                                                                                                                                 |               |
|    | Are you interested in doing a Service Project while you are at Scout Camp?                                                         |                                                                                                                                                 |               |
|    | Are you registering a council contingent?                                                                                          |                                                                                                                                                 |               |

This Will Turn Green When All Information is Complete on a Page

Terms of Use and Service 

Cancellation / Refund Policy 

Privacy Statement
Please fill in missing information before continuing

My Account •

Lookup 👻

A Green "Continue" box means you can go the next page

Continue