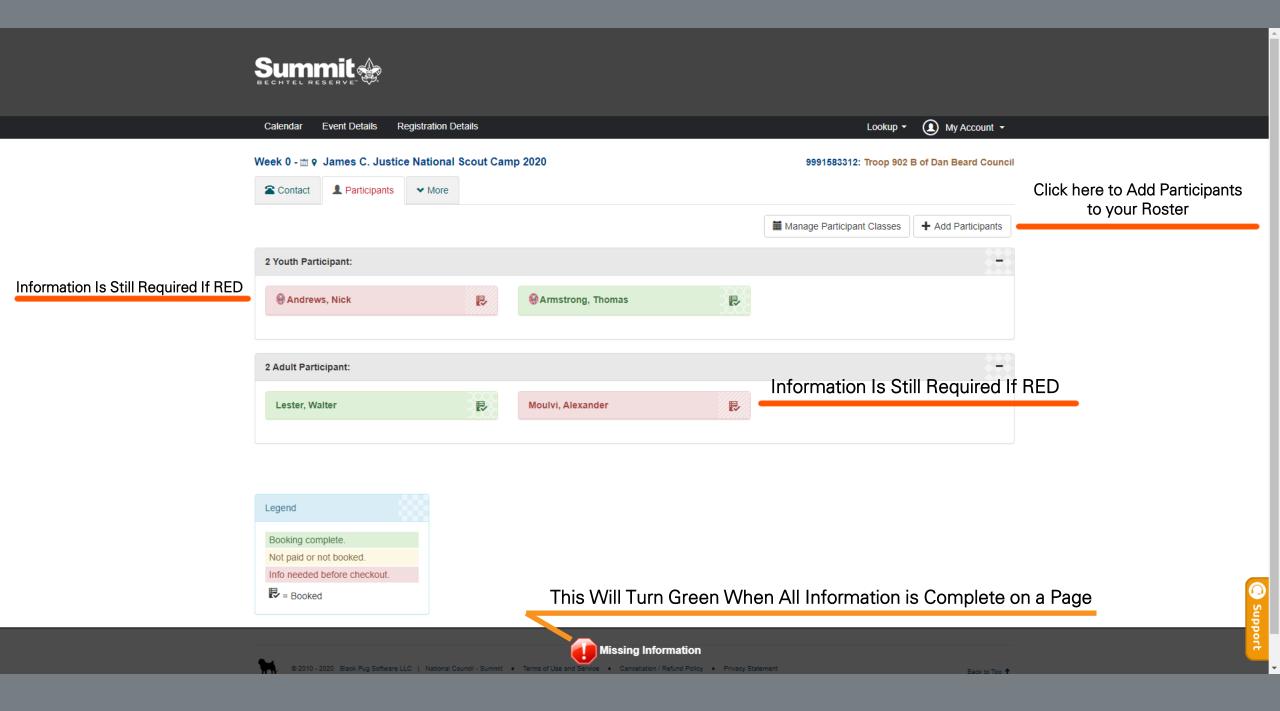

| ງຽ | Week 0 -                                                                                                                           | 9991583                                                                                                                                         | 312           |
|----|------------------------------------------------------------------------------------------------------------------------------------|-------------------------------------------------------------------------------------------------------------------------------------------------|---------------|
|    | Contact                                                                                                                            | Registration booked Jun 11, 2020 at 07:30 PM.                                                                                                   |               |
|    | Update Information                                                                                                                 | Required Information is missing                                                                                                                 |               |
|    | Name<br>Alexander Moulvi                                                                                                           | Contact: Click Update Information to complete missing information<br>Participant (4): Click on Participants Tab to complete missing information |               |
|    | Email<br>alex.moulvi@scouting.org                                                                                                  |                                                                                                                                                 | Parent Portal |
|    | Unit Information                                                                                                                   | Parent Portal                                                                                                                                   |               |
|    | Cell Phone Address Address Line 2                                                                                                  | Event Participant Summary                                                                                                                       | ÷.            |
|    | City                                                                                                                               |                                                                                                                                                 |               |
|    | State                                                                                                                              | Attachments                                                                                                                                     | Þ             |
|    | Zip                                                                                                                                | E set de set de                                                                                                                                 |               |
|    | Campsite. Campsite Details                                                                                                         | Event Contacts                                                                                                                                  | Þ             |
|    | Equipment Request Form                                                                                                             |                                                                                                                                                 |               |
|    | Will you be bringing Scouts who are participating in Summit Experience or another week long Summit program during<br>your session? |                                                                                                                                                 |               |
|    | Are you interested in doing a Service Project while you are at Scout Camp?                                                         |                                                                                                                                                 |               |
|    | Are you registering a council contingent?                                                                                          |                                                                                                                                                 |               |

| egend                                        |
|----------------------------------------------|
| Booking complete.<br>Not paid or not booked. |
| Info needed before checkout.                 |
| 🕏 = Booked                                   |