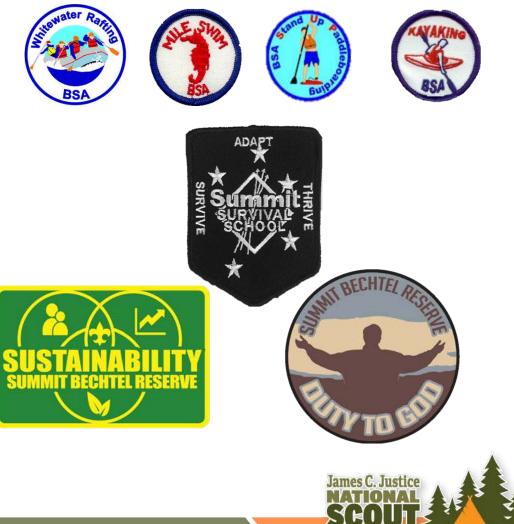

## **Other Award Opportunities**

- Merit/Honor Unit Award/Justice Unit
- Summit Participation Award
- Duty to God Award
- Summit Sustainability Award
- Kayaking BSA
- BSA Stand Up Paddleboarding Award
- Mile Swim BSA

Summit

- Whitewater Rafting BSA
- Hunter education certification course
- Summit Survival Challenge
- Leave No Trace Trainer